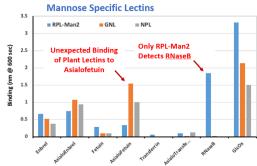

All Glycoprotein Targets Tested at 20µg.mL-1

- RPL-Man2 has better binding over the plant lectin counterparts (GNL and NPL), it binds to high Man glycoprotein, RNaseB and Glucose Oxidase (GlcOx)
- There is no cross-linking in RPL-Man2 with Gal residues in Asialofetuin, RPL-Man2 is highly specific