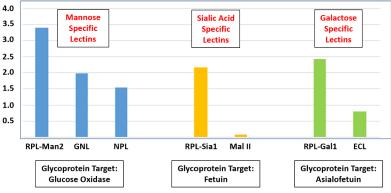

# Biotinylated RPLs vs Biotinylated Plant Lectins on Streptavidin BLI Sensors

Bio-Layer Interferometry (BLI) is widely used for studying biomolecular interactions such as antibody binding to an antigen, or small molecule drug binding to a protein target. It has also been adapted for glycoanalysis, making it a valuable tool for applications spanning basic research through to biotherapeutic manufacturing. Recombinant Prokaryotic Lectins (RPLs) have proven utility for BLI, where they offer several advantages over traditional, plant-based lectins.



RPLs have better binding over the plant lectins counterparts (GNA, NPL, Mal II and ECL)



All Glycoprotein Targets Tested at 20µg.mL-1

RPL-Gal1 has better binding over the plant lectin counterparts (RCA and ECL)



All Glycoprotein Targets Tested at 20µg.mL-1

- RPL-Man2 has better binding over the plant lectin counterparts (GNL and NPL), it binds to high Man glycoprotein, RNaseB and Glucose Oxidase (GlcOx)
- There is no cross-linking in RPL-Man2 with Gal residues in Asialofetuin, RPL-Man2 is highly specific



# MJS BioLynx is proud to represent the following companies in Canada ...

## **Cell & Molecular Biology**

- Crystallography
- Immunohistochemistry
- Immunofluorescence
- Glycobiology
- Transfection & Electroporation
- 3D Cell Co-culture
- 3D Laboratory Services
- · Density Gra