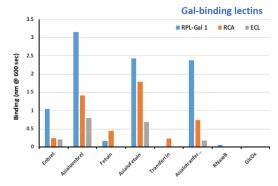

RPLs have better binding over the plant lectins counterparts (GNA, NPL, Mal II and ECL)

All Glycoprotein Targets Tested at 20µg.mL-1

RPL-Gal1 has better binding over the plant lectin counterparts (RCA and ECL)